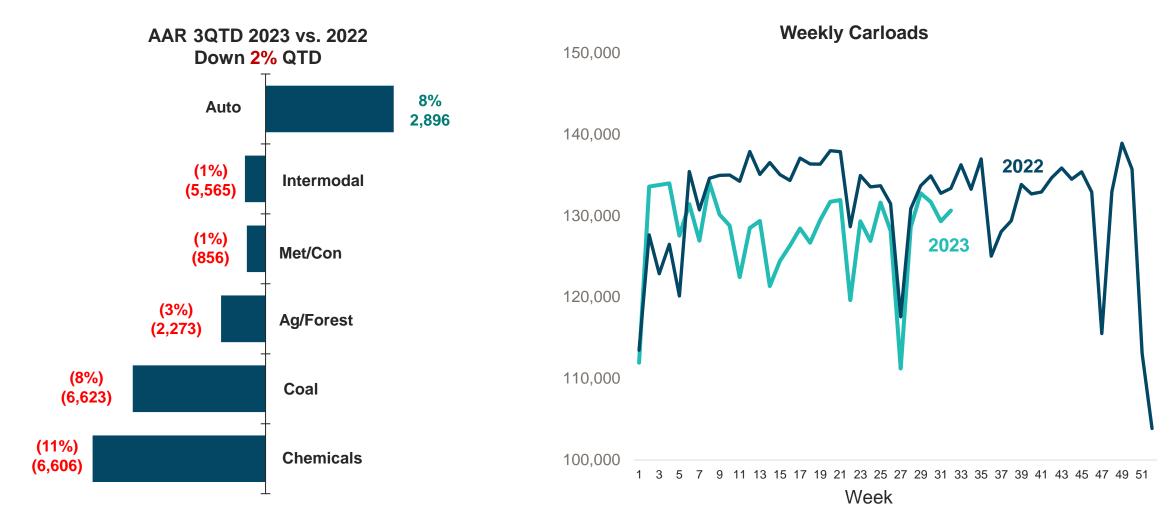

#### Quarter-to-Date Volumes Continue to be Challenged

Soft demand impacting volumes, yet market-specific opportunities with improved service