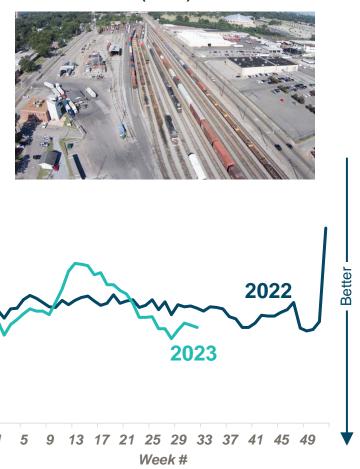

#### **Service Update**

**Train Speed** (mph) 9 13 17 21 25 29 33 37 41 45 49

Week

Terminal Dwell

**Cars-on-Line** 

#### Quarter-to-Date Volumes Continue to be Challenged

Soft demand impacting volumes, yet market-specific opportunities with improved service