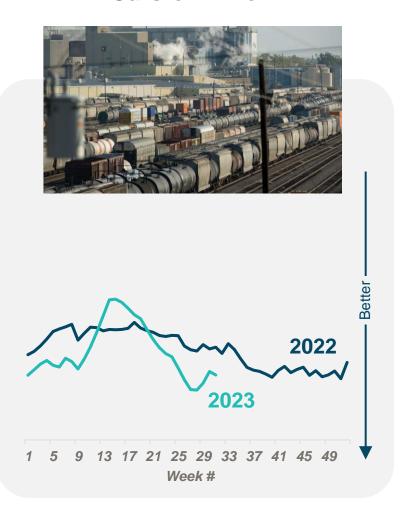

#### **Service Update**

**Train Speed** (mph) 9 13 17 21 25 29 33 37 41 45 49

Week

Terminal Dwell

**Cars-on-Line** 